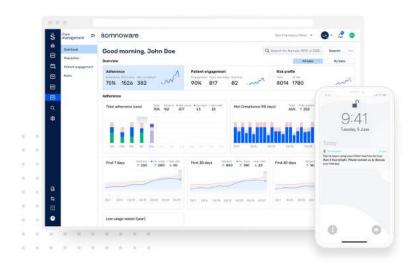

### Somnoware Care Management

#### **Features**

Automated patient engagement for improved outcomes
Unified PAP datasets for faster decisions
Custom rules engine to drive productivity
Non-adherent patient identification for prioritization
Dashboards for population management

#### **Benefits**

Optimize treatment outcomes & reimbursement
Improve clinical decision-making
Lower administrative overhead
Rapidly create custom treatment & intervention plans
Customize dashboards to scale your organization