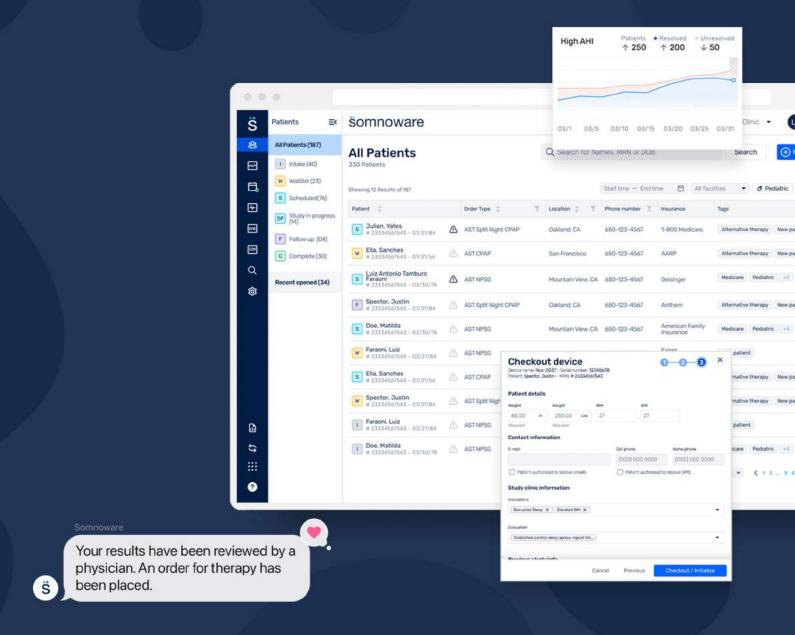

## **Somnoware Diagnostics**

#### **Features**

Scheduler to maximize appointments

Deep EMR & testing device integration

Device inventory to manage demand & reduce costs

Customizable eForms to digitize workflows

Automated reports for faster decisions

#### **Benefits**

Faster screening & scheduling
Reduce manual labor
Enable remote work
Eliminate paper processes
Generate & eSign DME orders with one click
Secure data (SOC 2 + FedRAMP)