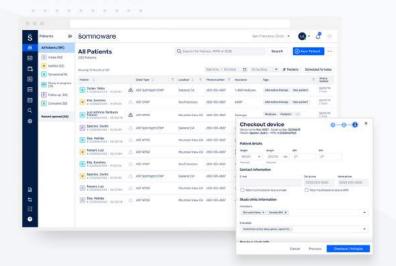

## **Somnoware Diagnostics**

#### **Features**

Scheduler to maximize appointments

Deep EMR & testing device integration

Device inventory to manage demand & reduce costs

Customizable eForms to digitize workflows

Automated reports for faster decisions

#### **Benefits**

Faster screening & scheduling
Reduce manual labor
Enable remote work
Eliminate paper processes
Generate & eSign DME orders with one click
Secure data (SOC 2 + FedRAMP)